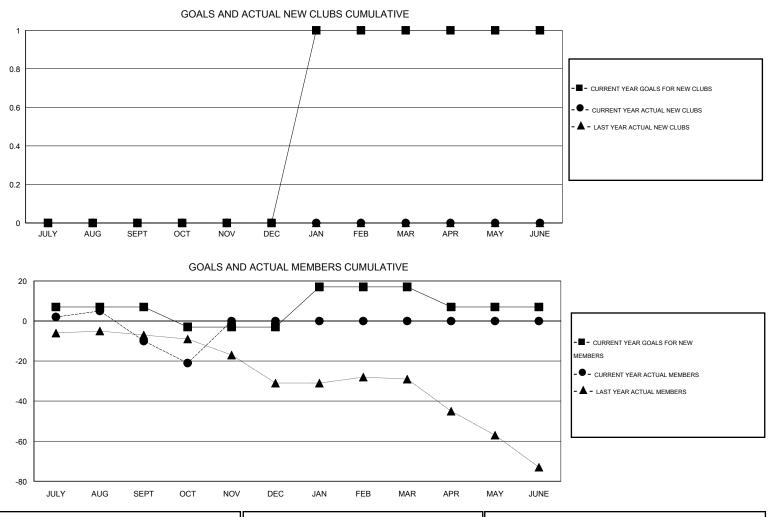

## GMT: THOMAS MATNEY

|               |                  | Clubs             |                  |                  | Members               |                    |                                     |                    |                  |  |
|---------------|------------------|-------------------|------------------|------------------|-----------------------|--------------------|-------------------------------------|--------------------|------------------|--|
|               | RESU             | LTS FOR 2015-2016 |                  |                  | RESULTS FOR 2015-2016 |                    |                                     |                    |                  |  |
| QUARTER       | NEW CLUB<br>GOAL | NEW CLUBS         | DROPPED<br>CLUBS | NET<br>GAIN/LOSS | QUARTER               | NEW MEMBER<br>GOAL | CHARTER AND<br>NEW MEMBERS<br>ADDED | DROPPED<br>MEMBERS | NET<br>GAIN/LOSS |  |
| JULY/AUG/SEPT | 0                | 0                 | 0                | 0                | JULY/AUG/SEPT         | 7                  | 21                                  | 31                 | -10              |  |
| OCT/NOV/DEC   | 0                | 0                 | 0                | 0                | OCT/NOV/DEC           | -10                | 5                                   | 16                 | -11              |  |
| JAN/FEB/MAR   | 1                | 0                 | 0                | 0                | JAN/FEB/MAR           | 20                 | 0                                   | 0                  | 0                |  |
| APR/MAY/JUNE  | 0                | 0                 | 0                | 0                | APR/MAY/JUNE          | -10                | 0                                   | 0                  | 0                |  |